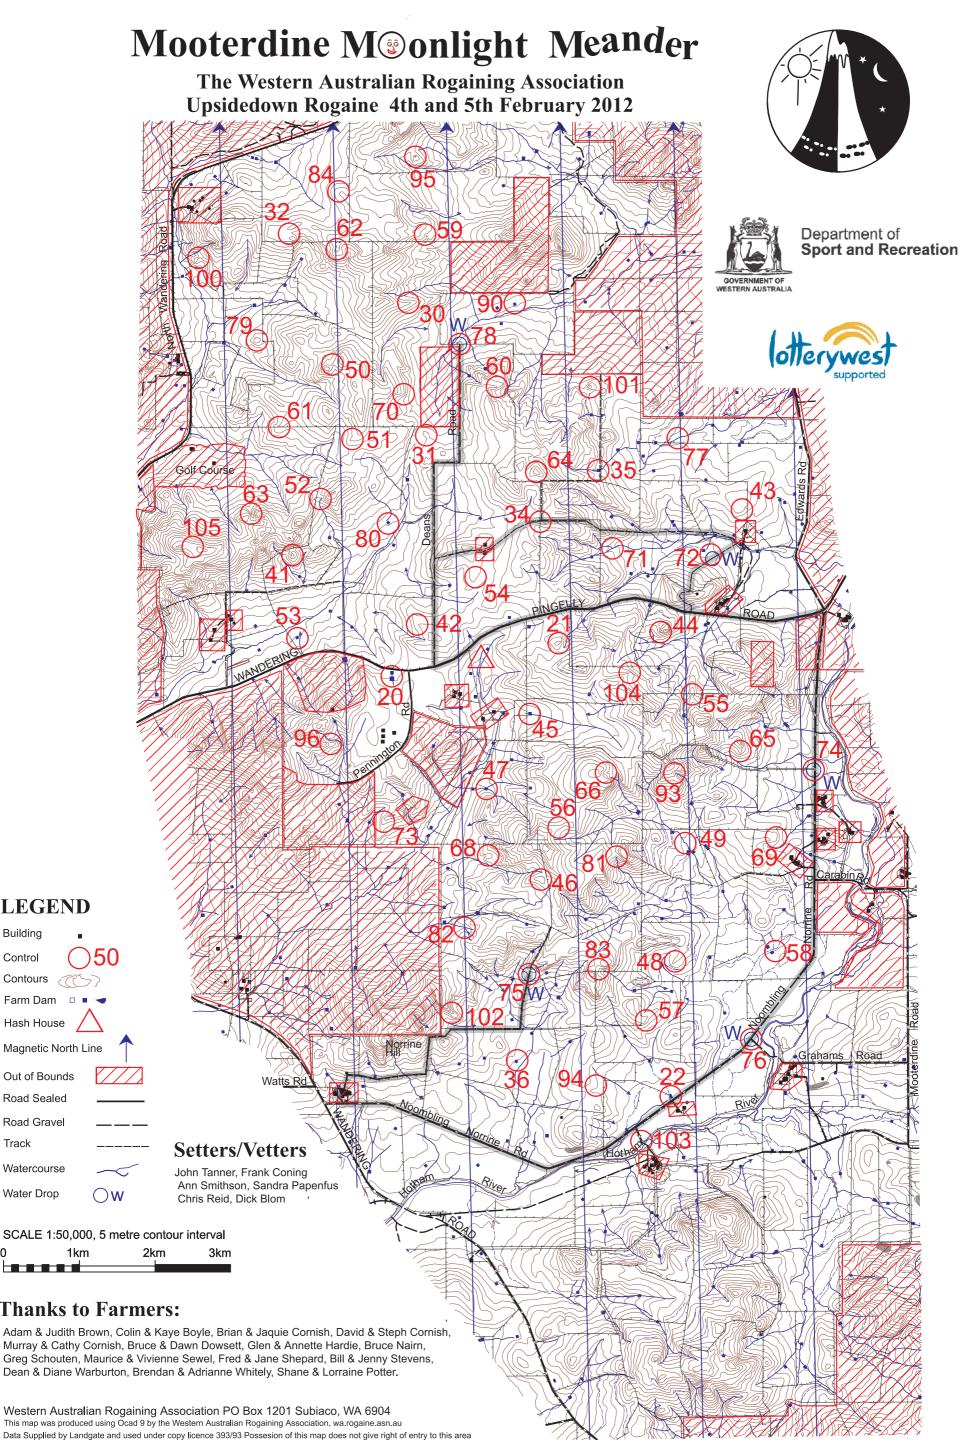

#### Track

Watercourse

Water Drop

LEGEND

Building

Control

Hash House

Out of Bounds

Road Sealed

Road Gravel

### SCALE 1:50,000, 5 metre contour interval

| 0 | 1km | 2km | 3km |
|---|-----|-----|-----|
|   |     |     |     |

# Mooterdine Midnight Meander WARA Upside Down Rogaine 4th & 5th February 2012

| No. | Description                                                    | Points | No. | Description                                             | Points | Important                |
|-----|----------------------------------------------------------------|--------|-----|---------------------------------------------------------|--------|--------------------------|
| 20  | Between the Dams                                               | 20     | 68  | 'A' Water Course Junction                               | 60     | Information              |
| 21  | The Knoll                                                      | 20     | 69  | The Spur                                                | 60     |                          |
| 22  | The Dam - NE Side                                              | 20     |     |                                                         |        | Control Cards            |
|     |                                                                |        | 70  | The Spur                                                | 70     | From 1930 Saturday       |
| 30  | The Spur                                                       | 30     | 71  | The Watercourse Junction                                | 70     | ,                        |
| 31  | 'A' Knoll                                                      | 30     | 72  | 'A' Knoll - Water Drop                                  | 70     | Briefing                 |
|     | Head of the Gully                                              | 30     | 73  | The Spur                                                | 70     | 1950 Saturday            |
|     | The Fence Inters 50m @ 162 deg                                 | 30     | 74  | The Road/Track Intersection - (On a Fence) - Water Drop | 70     |                          |
|     | The Dam - East Side                                            | 30     | 75  | The Fence Corner - 40m @ 360 deg - Water Drop           | 70     | <u>Start</u>             |
| 36  | The Dam - Nth Side                                             | 30     |     | The Road Intersection - 85m @ 97 deg Water Drop         | 70     | 2000 Saturday            |
|     |                                                                |        | 77  | The Water Course                                        | 70     |                          |
|     | The Knoll                                                      | 40     | 78  | The Road End - 45m @ 40 deg - Water Drop                | 70     | Finish                   |
|     | The Spur - SW side                                             | 40     | 79  | The Knoll                                               | 70     | 0800 Sunday              |
|     | The Broad Spur                                                 | 40     |     |                                                         |        |                          |
|     | The Spur                                                       | 40     | 80  | The Dam - 30m @ 80 deg                                  | 80     | Hash House               |
|     | The Dam - Nth Side                                             | 40     | 81  | Head of the Gully                                       | 80     | Dpens at approx 0630 Sun |
|     | The Knoll                                                      | 40     | 82  | The Water Course Junction - 50m @ 180 deg               | 80     | Closes about 0900Sun     |
|     | 'A' Water Course Junction                                      | 40     | 83  | Head of the Gully                                       | 80     |                          |
|     | The Spur                                                       | 40     | 84  | The Spur                                                | 80     | Sunset_                  |
| 49  | The Water Course                                               | 40     |     |                                                         |        | - Saturday 1915          |
|     |                                                                |        |     | The Dam - Nth Side                                      | 90     | <u>Sunrise</u>           |
|     | The Saddle                                                     | 50     | 93  | Head of the Gully                                       | 90     | Sunday 0539              |
|     | The Spur                                                       | 50     | 94  | 'A' Lone Wandoo (tree)                                  | 90     |                          |
|     | Head of the Water Course                                       | 50     | 95  | The Knoll                                               | 90     |                          |
|     | The Dam - Sth Side                                             | 50     | 96  | The Spur                                                | 90     | <u>Moonrise</u>          |
|     | The Broad Spur                                                 | 50     |     |                                                         |        | - Saturday 1622          |
|     | The Spur                                                       | 50     |     | 'A' Saddle                                              | 100    | Moonset                  |
|     | 'A' Broad Saddle                                               | 50     |     | The Knoll                                               | 100    | - Sunday 0151            |
|     | The Spur - SE Side                                             | 50     |     | The Spur                                                | 100    |                          |
|     | The Dam - Nth Side                                             | 50     | 103 | 'A' Footbridge NW end                                   | 100    | Late Penalty             |
| 59  | Head of the Gully                                              | 50     |     | The Spur                                                | 100    |                          |
|     |                                                                |        | 105 | The Saddle                                              | 100    | 10 points per minute     |
| 60  | The Spur                                                       | 60     |     |                                                         |        | or part minute           |
|     | The Spur                                                       | 60     |     |                                                         |        |                          |
|     | The Broad Knoll                                                | 60     |     |                                                         |        |                          |
|     | The Gully                                                      | 60     |     |                                                         |        |                          |
|     | The Knoll                                                      | 60     | 4   |                                                         |        |                          |
|     | 'A' Knoll                                                      | 60     | 4   |                                                         | 4      |                          |
| 66  | The Gully                                                      | 60     | 4   |                                                         |        |                          |
|     |                                                                | l      |     |                                                         |        | Controls Used            |
|     |                                                                | l      |     |                                                         |        | 63                       |
|     | Patrolled Roads: Wandering-Pingelly Rd, Noombling-Norrrine Rd, | l      |     | Water Drops: At or near controls 72, 74, 75, 76, 78     |        |                          |
|     | Deans Rd and others as shown on map                            |        |     |                                                         |        | Total Points             |
|     |                                                                |        |     |                                                         |        | 3790                     |
|     |                                                                |        |     |                                                         |        |                          |